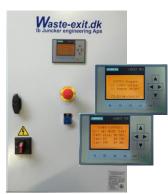

#### System control box.

The control unit is running on a PLC and operated from the screen on the front of the control box.

All parameter and timer settings changeable