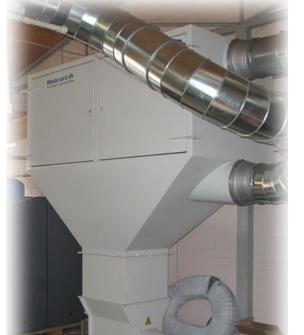

## **SP 005 771-SC**

with integrated screw compactor.

### Technical data:

Free filter area: 7,1 m<sup>2</sup>

Air capacity: Max 13.000 m<sup>3</sup>/h

Filter types: Woven multi filament polyester

Precision woven monofil polyamide

#### Remote connections:

Start/Stop Alarm Fan control

The perfect solution for collecting and compacting up to 100 kg waste and lint per day.

Works with continuous vacuum.

### Function of the compactor:

The screw is rotating continuously and when waste drops down, it's compressed into the bag. The compression can be from 5 kg to 40kg. The bags can be made into the size of demand.