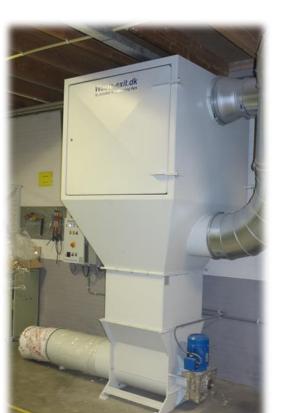

# SP 005 743-SC

#### with integrated screw compactor.

### Technical data:

| Free filter area: | 4,3 m <sup>2</sup>                                                  |
|-------------------|---------------------------------------------------------------------|
| Air capacity:     | Max 6.500 m <sup>3</sup> /h                                         |
| Filter types:     | Woven multi filament polyester<br>Precision woven monofil polyamide |

# The perfect solution for collecting and compacting up to 100 kg waste and lint per day.

### Works with continuous vacuum.

### Function of the compactor:

The screw is rotating continuously and when waste drops down, it's compressed into the bag. The compression can be from 5 kg to 40kg. The bags can be made into the size of demand.