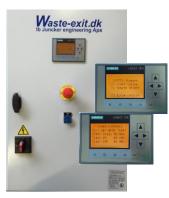

#### System control box.

The control unit is running on a PLC and operated from the screen on the front of the control box.

All parameter and timer settings changeable

Remote connections: Start/Stop Alarm Fan control