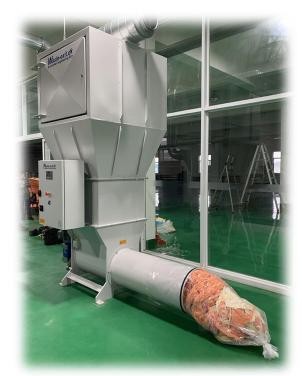

## SP 005 724-SC

with integrated screw compactor.

#### Technical data:

Free filter area: 2,4 m<sup>2</sup>

Air capacity: Max 3.800 m<sup>3</sup>/h

Filter types: Woven multi filament polyester

Precision woven monofil polyamide

#### Remote connections:

Start/Stop Alarm Fan control

The perfect solution for collecting and compacting up to 100 kg waste and lint per day.

Works with continuous vacuum.

### **Usability:**

The compactor can be used in off-cut waste from sewing machines and for paper and PVC.

## Function of the compactor:

The screw is rotating continuously and when waste drops down, it's compressed into the bag. The compression can be from 5 kg to 40kg. The bags can be made into the size of demand.