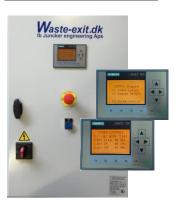

### System control box.

The control unit is running on a PLC and operated from the screen on the front of the control box.

All parameter and timer settings changeable